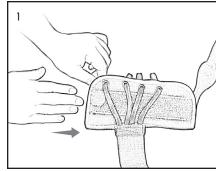

434

444

3/21

Rev E

1. Slip on brace.

30

3a. Apply wrist strap.

4. Finished application.

1. Slip on brace.

2. Apply webspace strap.

3a. Apply wrist strap.

4. Finished application.

1185 E Main St., Santa Paula, California 93060 California: 800-221-5465, National: 800-654-3241 International: 805-525-4244, fax: 805-933-2348 U.S. fax: 800-559-5975, www.hely-weber.com