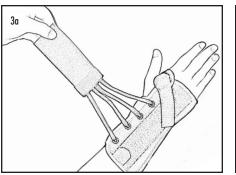

434

444

3/21

Rev E

1. Slip on brace.

30

3a. Apply wrist strap.

4. Finished application.

1. Slip on brace.

2. Apply webspace strap.

3a. Apply wrist strap.

4. Finished application.

1185 E Main St., Santa Paula, California 93060 California: 800-221-5465, National: 800-654-3241 International: 805-525-4244, fax: 805-933-2348 U.S. fax: 800-559-5975, www.hely-weber.com