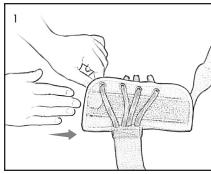

434

444

3/21

Rev E

1. Slip on brace.

30

3a. Apply wrist strap.

4. Finished application.

1. Slip on brace.

2. Apply webspace strap.

3a. Apply wrist strap.

4. Finished application.

1185 E Main St., Santa Paula, California 93060 California: 800-221-5465, National: 800-654-3241 International: 805-525-4244, fax: 805-933-2348 U.S. fax: 800-559-5975, www.hely-weber.com