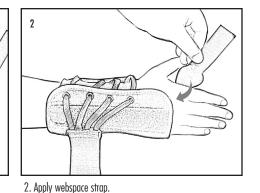

1. Slip on brace.

2. Apply webspace strap.

3a. Apply wrist strap.

4. Finished application.

1185 E Main St., Santa Paula, California 93060 California: 800-221-5465, National: 800-654-3241 International: 805-525-4244, fax: 805-933-2348 U.S. fax: 800-559-5975, www.hely-weber.com