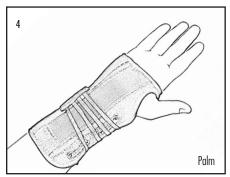

434

444

3/21

Rev E

1. Slip on brace.

30

3a. Apply wrist strap.

4. Finished application.

1. Slip on brace.

2. Apply webspace strap.

3a. Apply wrist strap.

4. Finished application.

1185 E Main St., Santa Paula, California 93060 California: 800-221-5465, National: 800-654-3241 International: 805-525-4244, fax: 805-933-2348 U.S. fax: 800-559-5975, www.hely-weber.com