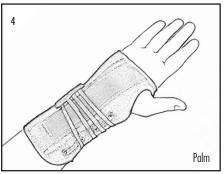

434

444

3/21

Rev E

1. Slip on brace.

30

3a. Apply wrist strap.

4. Finished application.

1. Slip on brace.

2. Apply webspace strap.

3a. Apply wrist strap.

4. Finished application.

1185 E Main St., Santa Paula, California 93060 California: 800-221-5465, National: 800-654-3241 International: 805-525-4244, fax: 805-933-2348 U.S. fax: 800-559-5975, www.hely-weber.com