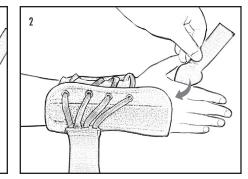

1. Slip on brace.

2. Apply webspace strap.

3a. Apply wrist strap.

4. Finished application.

1185 E Main St., Santa Paula, California 93060 California: 800-221-5465, National: 800-654-3241 International: 805-525-4244, fax: 805-933-2348 U.S. fax: 800-559-5975, www.hely-weber.com