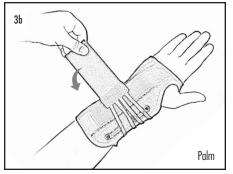

434

444

3/21

Rev E

1. Slip on brace.

30

3a. Apply wrist strap.

4. Finished application.

1. Slip on brace.

2. Apply webspace strap.

3a. Apply wrist strap.

4. Finished application.

1185 E Main St., Santa Paula, California 93060 California: 800-221-5465, National: 800-654-3241 International: 805-525-4244, fax: 805-933-2348 U.S. fax: 800-559-5975, www.hely-weber.com