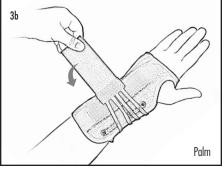

434

444

3/21

Rev E

1. Slip on brace.

30

3a. Apply wrist strap.

4. Finished application.

1. Slip on brace.

2. Apply webspace strap.

3a. Apply wrist strap.

4. Finished application.

1185 E Main St., Santa Paula, California 93060 California: 800-221-5465, National: 800-654-3241 International: 805-525-4244, fax: 805-933-2348 U.S. fax: 800-559-5975, www.hely-weber.com